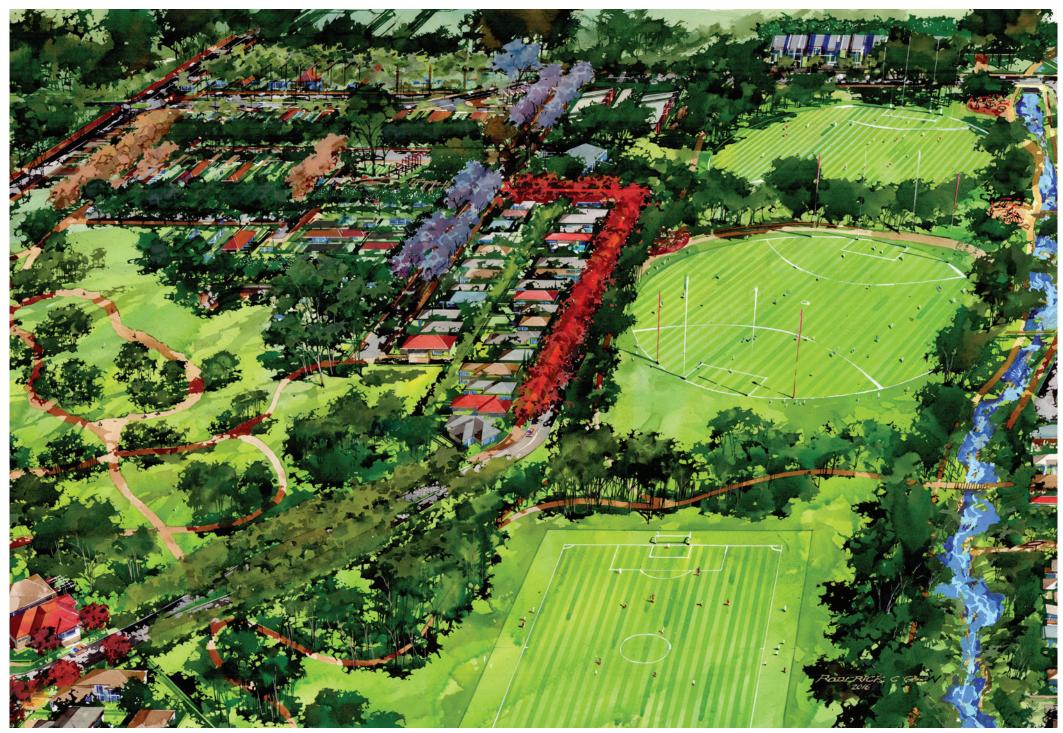

Minters Fields artist's impression - aerial view

Minters Fields artist's impression of entry boulevard arbor park

verything you could need is here at Minters Fields.

- 12 hectares of open space
- Sports ovals
- Playgrounds
- Fixed sports equipment facilities
- Native trails and walking tracks
- Landscaped parks and gardens
- Amenity and convenience
- √ Gas
- $\sqrt{}$  NBN
- Sewer