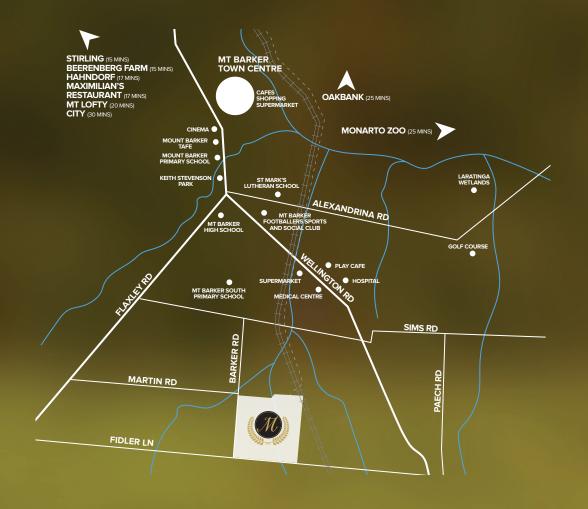

- Brand new recreation sports fields and parks
- Walking trails/bike trails and water catchment
- Mt Barker Medical Centre
- Mt Barker local hospital
  - Mt Barker Waldorf School Adelaide Hills Farmers Market
- Local supermarket
- Mt Barker South Primary School
- Mt Barker Homemaker Centre

- · Mt Barker High School
- Football and sports social club
- · Mt Barker Lutheran School
- · Keith Stevenson Park mins • Mt Barker Golf Club
- Wetlands
- Freeway
- Mt Barker TAFE
- · Penny Lane Markets

- Mt Barker Primary
- · Mt Barker main street
- Millie's Bakery
- Mt Barker cinema complex and shopping centre hub

- Local cafes and shops
- Balhannah township
- Steam Ranger
  Heritage Railway

- 15 Beerenb mins Verdun

- Motor Museum

- Maximilian's Restaurant
- Nepenthe WineryThe Menz FruChocs Shop

- Mt Lofty/Mt Lofty HouseBird in Hand Winery
- Oakbank Monarto Zoo
- mins City

ountry charm and urban vibrancy. You can have the best of both worlds. Spend a relaxing afternoon strolling around the historic Mt Barker town centre.

While away the time at nearby cafes. The perfect spot to have a quiet moment to catch up with friends.

Retail options abound, so you are sure to find everything you need from big names and boutiques alike. The cinema is also close at hand for date nights and school holiday outings. Everything you could possibly want is right there in Mt Barker.

Your education needs are taken care of. Quality public and private schools are close by so you're sure to find a school that is the right fit for your family.

ightning fast. Connect virtually or physically to the world from your new home. A quick trip on the freeway or the information super highway.

Access to the NBN means that no matter who you need to be connected to, you can do it quickly and easily.

A short 30 minutes down the hill on the freeway and you are in the heart of Adelaide.

We know the journey home will be the one you most look forward to. Home to Minters Fields.