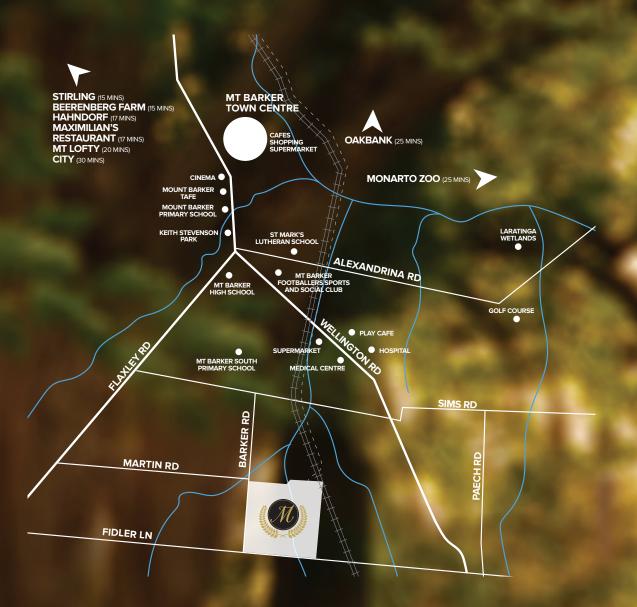

- Brand new recreation sports fields and parks
- Walking trails/bike trails and water catchment
- Mt Barker Medical Centre
- Mt Barker local hospital
  - Mt Barker Waldorf School Adelaide Hills Farmers Market
- Local supermarket
- Mt Barker South Primary School
- Mt Barker Homemaker Centre

- · Mt Barker High School
- Football and sports social club
- · Mt Barker Lutheran School
- · Keith Stevenson Park mins • Mt Barker Golf Club
- Wetlands
- Freeway
- Mt Barker TAFE
- · Penny Lane Markets

- Mt Barker Primary
- · Mt Barker main street
- Millie's Bakery
- Mt Barker cinema complex and shopping centre hub

- Local cafes and shops
- Balhannah township
- Steam Ranger
  Heritage Railway

- 15 Beerenb mins Verdun

- Motor Museum

- Maximilian's Restaurant
- Nepenthe WineryThe Menz FruChocs Shop

- Mt Lofty/Mt Lofty HouseBird in Hand Winery
- Oakbank Monarto Zoo
- mins City

ountry charm and urban vibrancy. You can have the best of both worlds. Spend a relaxing afternoon strolling around the historic Mt Barker town centre.