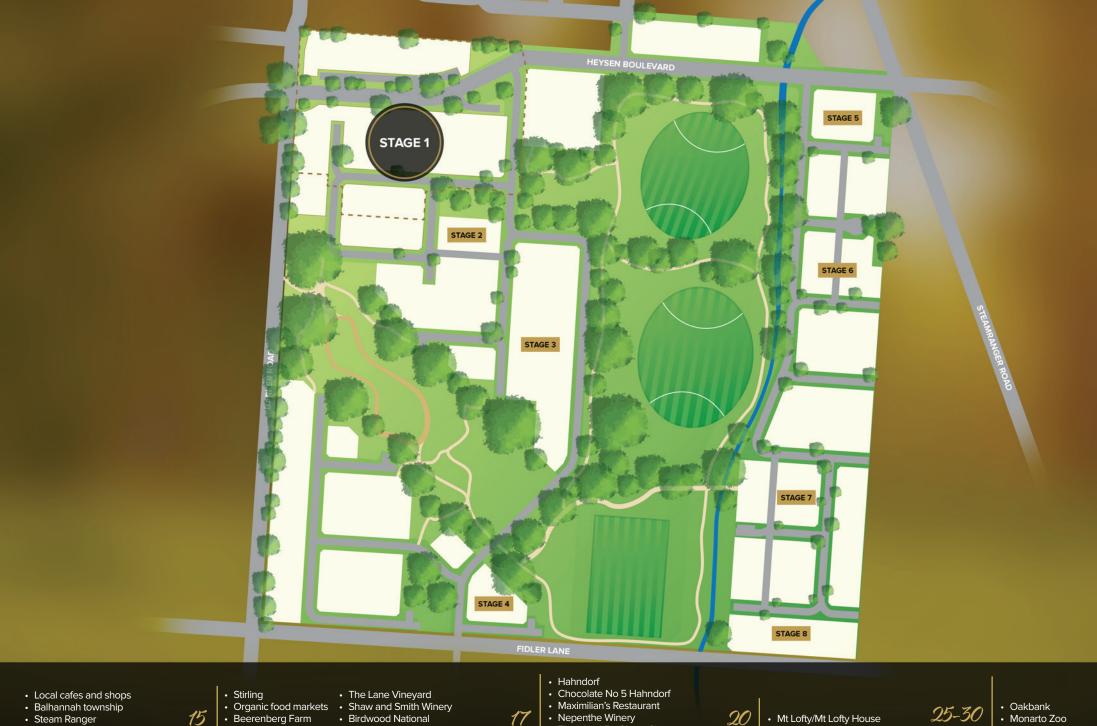

Minters Fields artist's impression - aerial view

Minters Fields artist's impression of entry boulevard arbor park

verything you could need is here at Minters Fields.

- 12 hectares of open space
- Sports ovals
- Playgrounds
- Fixed sports equipment facilities
- Native trails and walking tracks
- Landscaped parks and gardens
- Amenity and convenience
- √ Gas
- $\sqrt{}$  NBN
- Sewer